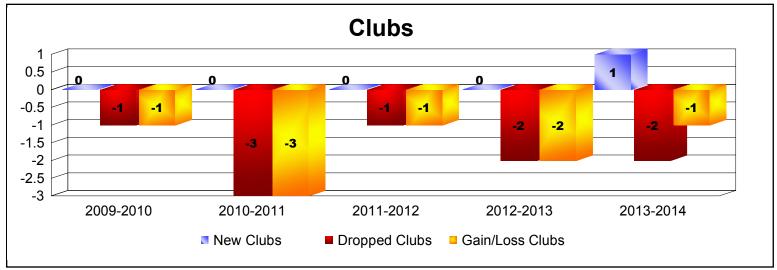

MBR0065 Page 1 of 2 9/2/2014 12:28:40PM

| Year      | New<br>Clubs | Dropped<br>Clubs | Gain/<br>Loss<br>Clubs | New<br>Members | Charter<br>Members | Reinstate<br>Members | Transfer<br>Members | Total<br>Member<br>Added | Total<br>Members<br>Dropped | Gain/<br>Loss<br>Members |
|-----------|--------------|------------------|------------------------|----------------|--------------------|----------------------|---------------------|--------------------------|-----------------------------|--------------------------|
| 2009-2010 | 0            | -1               | -1                     | 86             | 0                  | 10                   | 13                  | 109                      | -205                        | -96                      |
| 2010-2011 | 0            | -3               | -3                     | 75             | 0                  | 8                    | 20                  | 103                      | -187                        | -84                      |
| 2011-2012 | 0            | -1               | -1                     | 89             | 0                  | 12                   | 11                  | 112                      | -121                        | -9                       |
| 2012-2013 | 0            | -2               | -2                     | 61             | 0                  | 1                    | 6                   | 68                       | -127                        | -59                      |
| 2013-2014 | 1            | -2               | -1                     | 88             | 39                 | 4                    | 22                  | 153                      | -121                        | 32                       |
| Average   | 0            | -2               | -2                     | 80             | 8                  | 7                    | 14                  | 109                      | -152                        | -43                      |