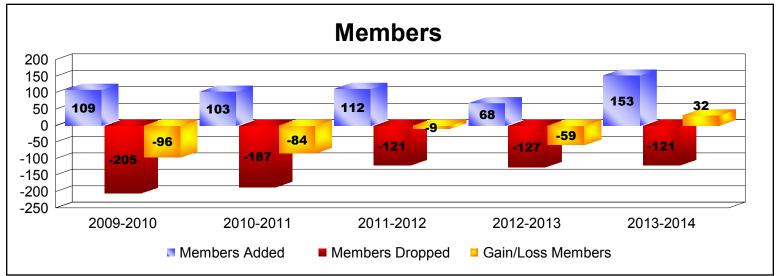

MBR0065 Page 1 of 2 9/2/2014 12:28:40PM

| Year      | New<br>Clubs | Dropped<br>Clubs | Gain/<br>Loss<br>Clubs | New<br>Members | Charter<br>Members | Reinstate<br>Members | Transfer<br>Members | Total<br>Member<br>Added | Total<br>Members<br>Dropped | Gain/<br>Loss<br>Members |
|-----------|--------------|------------------|------------------------|----------------|--------------------|----------------------|---------------------|--------------------------|-----------------------------|--------------------------|
| 2009-2010 | 0            | -1               | -1                     | 86             | 0                  | 10                   | 13                  | 109                      | -205                        | -96                      |
| 2010-2011 | 0            | -3               | -3                     | 75             | 0                  | 8                    | 20                  | 103                      | -187                        | -84                      |
| 2011-2012 | 0            | -1               | -1                     | 89             | 0                  | 12                   | 11                  | 112                      | -121                        | -9                       |
| 2012-2013 | 0            | -2               | -2                     | 61             | 0                  | 1                    | 6                   | 68                       | -127                        | -59                      |
| 2013-2014 | 1            | -2               | -1                     | 88             | 39                 | 4                    | 22                  | 153                      | -121                        | 32                       |
| Average   | 0            | -2               | -2                     | 80             | 8                  | 7                    | 14                  | 109                      | -152                        | -43                      |