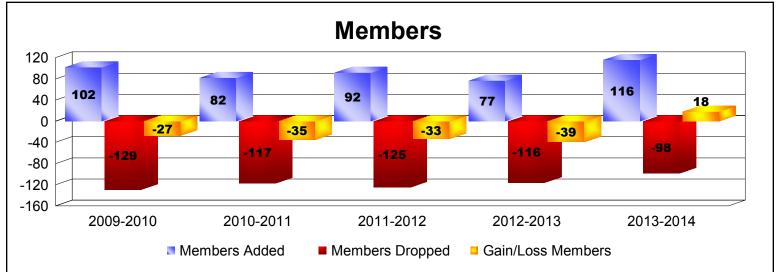

| Year      | New<br>Clubs | Dropped<br>Clubs | Gain/<br>Loss<br>Clubs | New<br>Members | Charter<br>Members | Reinstate<br>Members | Transfer<br>Members | Total<br>Member<br>Added | Total<br>Members<br>Dropped | Gain/<br>Loss<br>Members |
|-----------|--------------|------------------|------------------------|----------------|--------------------|----------------------|---------------------|--------------------------|-----------------------------|--------------------------|
| 2009-2010 | 0            | 0                | 0                      | 84             | 0                  | 8                    | 10                  | 102                      | -129                        | -27                      |
| 2010-2011 | 0            | 0                | 0                      | 70             | 0                  | 5                    | 7                   | 82                       | -117                        | -35                      |
| 2011-2012 | 0            | 0                | 0                      | 76             | 0                  | 9                    | 7                   | 92                       | -125                        | -33                      |
| 2012-2013 | 0            | 0                | 0                      | 62             | 0                  | 9                    | 6                   | 77                       | -116                        | -39                      |
| 2013-2014 | 0            | -1               | -1                     | 100            | 0                  | 10                   | 6                   | 116                      | -98                         | 18                       |
| Average   | 0            | 0                | 0                      | 78             | 0                  | 8                    | 7                   | 94                       | -117                        | -23                      |