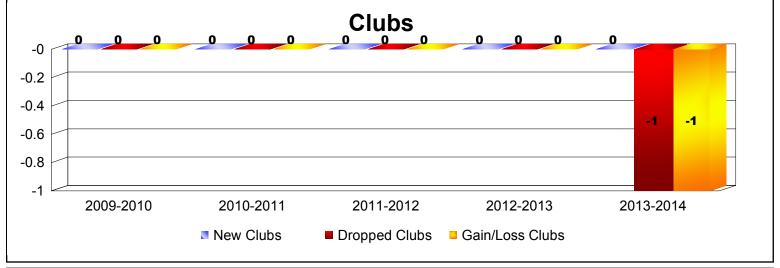

| Year      | New<br>Clubs | Dropped<br>Clubs | Gain/<br>Loss<br>Clubs | New<br>Members | Charter<br>Members | Reinstate<br>Members | Transfer<br>Members | Total<br>Member<br>Added | Total<br>Members<br>Dropped | Gain/<br>Loss<br>Members |
|-----------|--------------|------------------|------------------------|----------------|--------------------|----------------------|---------------------|--------------------------|-----------------------------|--------------------------|
| 2009-2010 | 0            | 0                | 0                      | 84             | 0                  | 8                    | 10                  | 102                      | -129                        | -27                      |
| 2010-2011 | 0            | 0                | 0                      | 70             | 0                  | 5                    | 7                   | 82                       | -117                        | -35                      |
| 2011-2012 | 0            | 0                | 0                      | 76             | 0                  | 9                    | 7                   | 92                       | -125                        | -33                      |
| 2012-2013 | 0            | 0                | 0                      | 62             | 0                  | 9                    | 6                   | 77                       | -116                        | -39                      |
| 2013-2014 | 0            | -1               | -1                     | 100            | 0                  | 10                   | 6                   | 116                      | -98                         | 18                       |
| Average   | 0            | 0                | 0                      | 78             | 0                  | 8                    | 7                   | 94                       | -117                        | -23                      |