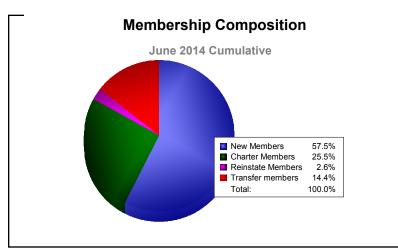

| -121                        | -9                       |
| 2012-2013 | 0            | -2               | -2                     | 61             | 0                  | 1                    | 6                   | 68                       | -127                        | -59                      |
| 2013-2014 | 1            | -2               | -1                     | 88             | 39                 | 4                    | 22                  | 153                      | -121                        | 32                       |
| Average   | 0            | -2               | -2                     | 80             | 8                  | 7                    | 14                  | 109                      | -152                        | -43                      |









MBR0065 Page 2 of 2 9/2/2014 12:28:40PM